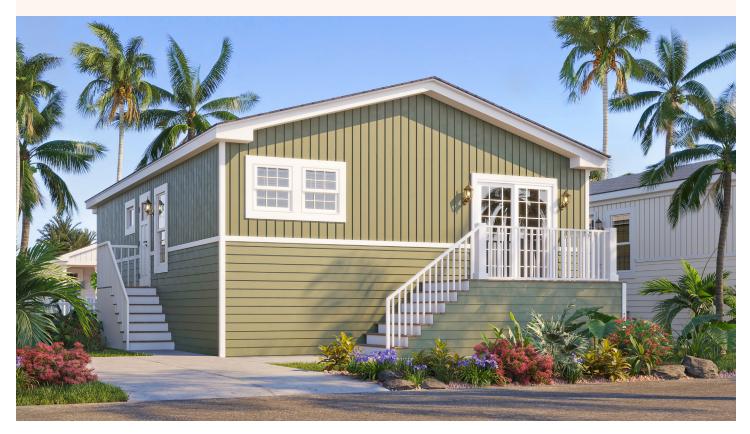

936 Sq. Ft. 2 Bedroom | 2 Bathroom

### CONCH

### Porch with Composite Decking (Option) ,0-'8 LED Lighting Stainless-Steel Appliances Ceramic Kitchen Backsplash Rolled Edge Countertops Farmhouse Sink 42" Overhead Kitchen Cabinets Soft Close Hinge Cabinets LIVING ROOM 14'-0" x 13'-0" Porcelain Square Bathroom Sinks Ceiling Fans with Light LVP Flooring 36'-0" PRIMARY Vinyl Lap Siding BATH $\frown$ Low-E Thermal Windows 50-Year Warranty Metal Roof PRIMARY BEDROOM 12'-3" x 13'-0" Energy Star Certified Insulation CLOSET