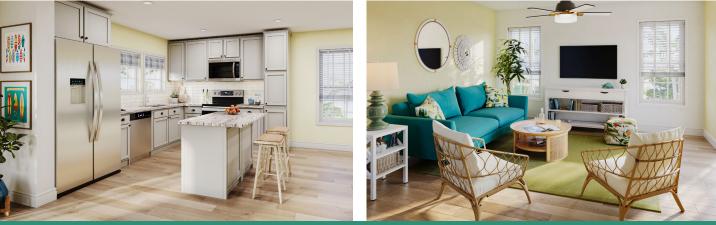

### Porch with Composite Decking (Option) ,0-'8 LED Lighting Stainless-Steel Appliances Ceramic Kitchen Backsplash Rolled Edge Countertops Farmhouse Sink 42" Overhead Kitchen Cabinets Soft Close Hinge Cabinets LIVING ROOM 14'-0" x 13'-0" Porcelain Square Bathroom Sinks Ceiling Fans with Light LVP Flooring 36'-0" PRIMARY Vinyl Lap Siding BATH $\frown$ Low-E Thermal Windows 50-Year Warranty Metal Roof PRIMARY BEDROOM 12'-3" x 13'-0" Energy Star Certified Insulation CLOSET