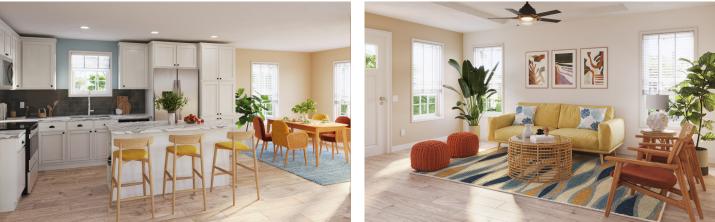

## **CALICO**

| Porch with Composite Decking     |  |
|----------------------------------|--|
| LED Lighting                     |  |
| Stainless-Steel Appliances       |  |
| Ceramic Kitchen Backsplash       |  |
| Rolled Edge Countertops          |  |
| Farmhouse Sink                   |  |
| 42" Overhead Kitchen Cabinets    |  |
| Soft Close Hinge Cabinets        |  |
| Porcelain Square Bathroom Sinks  |  |
| Ceiling Fans with Light          |  |
| Programmable Thermostat          |  |
| LVP Flooring                     |  |
| Vinyl Lap Siding                 |  |
| Low-E Thermal Windows            |  |
| 50-Year Warranty Metal Roof      |  |
| Energy Star Certified Insulation |  |
|                                  |  |