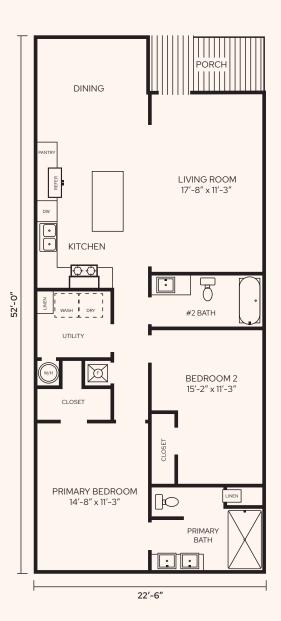

1170 Sq. Ft. 2 Bedroom | 2 Bathroom



## **CALICO**

| Porch with Composite Decking     |  |
|----------------------------------|--|
| LED Lighting                     |  |
| Stainless-Steel Appliances       |  |
| Ceramic Kitchen Backsplash       |  |
| Rolled Edge Countertops          |  |
| Farmhouse Sink                   |  |
| 42" Overhead Kitchen Cabinets    |  |
| Soft Close Hinge Cabinets        |  |
| Porcelain Square Bathroom Sinks  |  |
| Ceiling Fans with Light          |  |
| Programmable Thermostat          |  |
| LVP Flooring                     |  |
| Vinyl Lap Siding                 |  |
| Low-E Thermal Windows            |  |
| 50-Year Warranty Metal Roof      |  |
| Energy Star Certified Insulation |  |
|                                  |  |



1170 Sq. Ft. / 2 Bedroom / 2 Bathroom

## Contact the Resort Sales Office for More Information.



-Crergy

©2022 Sun Communities, Inc. All rights reserved. Final sites, amenities, square footage, and landscaping may vary from the images shown and are subject to change without notice.