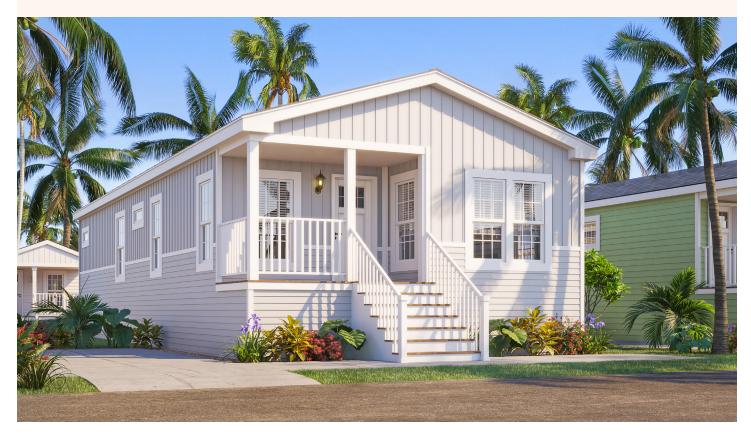

1170 Sq. Ft. 2 Bedroom | 2 Bathroom

## **CALICO**

| Porch with Composite Decking     |  |
|----------------------------------|--|
| LED Lighting                     |  |
| Stainless-Steel Appliances       |  |
| Ceramic Kitchen Backsplash       |  |
| Rolled Edge Countertops          |  |
| Farmhouse Sink                   |  |
| 42" Overhead Kitchen Cabinets    |  |
| Soft Close Hinge Cabinets        |  |
| Porcelain Square Bathroom Sinks  |  |
| Ceiling Fans with Light          |  |
| Programmable Thermostat          |  |
| LVP Flooring                     |  |
| Vinyl Lap Siding                 |  |
| Low-E Thermal Windows            |  |
| 50-Year Warranty Metal Roof      |  |
| Energy Star Certified Insulation |  |
|                                  |  |

1170 Sq. Ft. / 2 Bedroom / 2 Bathroom