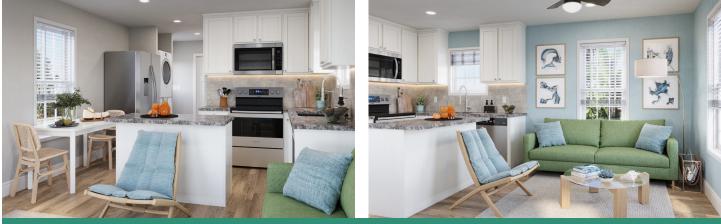

### **ANGELFISH**

Ceiling Fans with Light

42" Overhead Cabinets

LED Lighting

## Living Room Porch (Option) 6'-0" OPTIONA Rolled Edging Countertops Soft Close Hinge Cabinets Stainless-Steel Appliances

Ceramic Kitchen Backsplash

Farmhouse Sink

Mobile Kitchen Island

48" Shower

**Rainfall Showerhead** 

LVP Flooring

50-Year Warranty Metal Roof

**Energy Star Certified Insulation** 