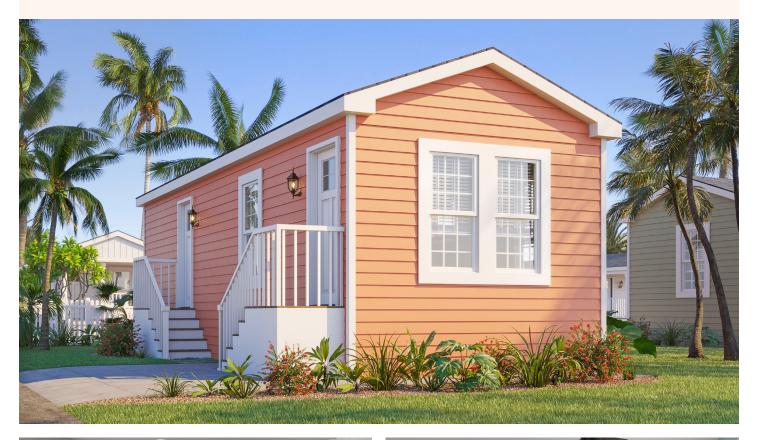

## ANGELFISH

455 Sq. Ft. 1Bedroom | 1Bathroom

## Living Room Porch (Option) 6'-0" OPTIONA Rolled Edging Countertops Soft Close Hinge Cabinets Stainless-Steel Appliances

Ceramic Kitchen Backsplash

Farmhouse Sink

Mobile Kitchen Island

48" Shower

**Rainfall Showerhead** 

LVP Flooring

50-Year Warranty Metal Roof

**Energy Star Certified Insulation** 

# LIVING ROOM 9'-0" x 14'-2" €)-€ 35'-0" BATH $( \underline{\circ} )$ BEDROOM 8'-10" x 9'-11" CLOSE 13'-0"

455 Sq. Ft. / 1Bedroom / 1Bathroom